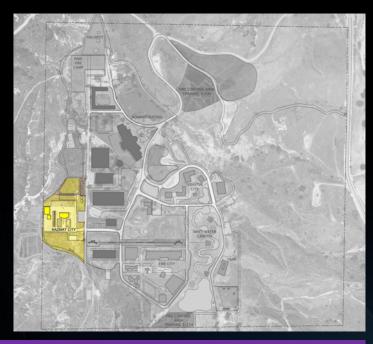

#### LACOFD – Castaic CA

(Flash Flood)

Rail Tanker

and Fire)

TECHNIFEX
www.technifex.com 02000

HAZMAT TRAINING

Flood Channel Propane Tanker vs Auto (Leaking, Fire and Extraction) **Loading Chemical** 13 (Leaking Hatch and Pipes) Chemical Rail Tanker Leak (Leaking and Unstable) 5 **High Pressure Rail** Tanker vs Auto Chemical Loading Gantry (Fire and Extraction) (Leaking, Sparks, Smoke School Lab Flood Channel Tanker (Spill and Fire) (Leaking and Unstable) 10 **Emergency Room** (Biohazard) **Acid Tanker** (Leaking & Unstable) Industrial Warehouse Interior (Fluid Leaks, Sparks, Smoke and Fire) **Industrial Warehouse** Loading Dock (Fluid Leaks, Sparks, Smoke and Fire) CONCEPT PLAN HAZMAT CITY **Petroleum Truck Tanker** County of Los Angeles Fire Department & Trailer vs Auto (Leaking, Fire and Extraction) Del Valle Training Center