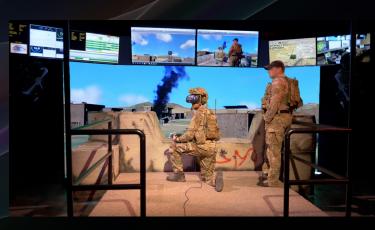

## THE CHNIF ACTIVATE THE SENSES



# ACTIVATE THE SENSES







#### LACOFD – Castaic CA



(Flash Flood)

Rail Tanker

and Fire)

TECHNIFEX
www.technifex.com 02000



HAZMAT TRAINING

Flood Channel Propane Tanker vs Auto (Leaking, Fire and Extraction) **Loading Chemical** 13 (Leaking Hatch and Pipes) Chemical Rail Tanker Leak (Leaking and Unstable) 5 **High Pressure Rail** Tanker vs Auto Chemical Loading Gantry (Fire and Extraction) (Leaking, Sparks, Smoke School Lab Flood Channel Tanker (Spill and Fire) (Leaking and Unstable) 10 **Emergency Room** (Biohazard) **Acid Tanker** (Leaking & Unstable) Industrial Warehouse Interior (Fluid Leaks, Sparks, Smoke and Fire) **Industrial Warehouse** Loading Dock (Fluid Leaks, Sparks, Smoke and Fire) CONCEPT PLAN HAZMAT CITY **Petroleum Truck Tanker** County of Los Angeles Fire Department & Trailer vs Auto (Leak