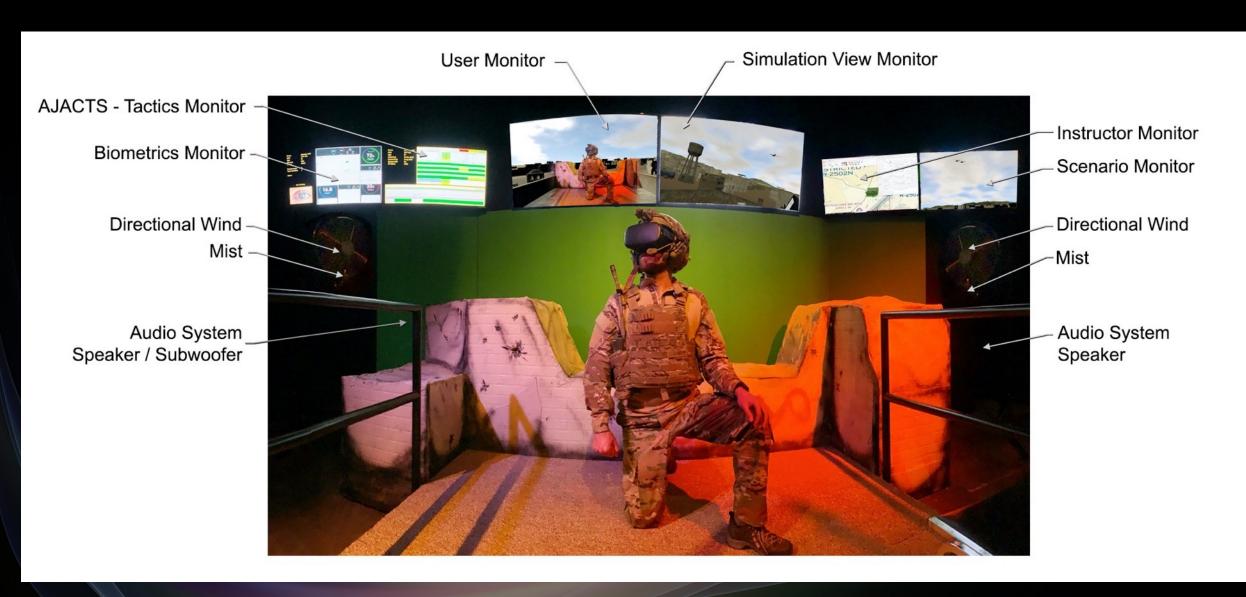

3 (Leaking Hatch and Pipes) Chemical Rail Tanker Leak (Leaking and Unstable) 5 **High Pressure Rail** Tanker vs Auto Chemical Loading Gantry (Fire and Extraction) (Leaking, Sparks, Smoke School Lab Flood Channel Tanker (Spill and Fire) (Leaking and Unstable) 10 **Emergency Room** (Biohazard) **Acid Tanker** (Leaking & Unstable) Industrial Warehouse Interior (Fluid Leaks, Sparks, Smoke and Fire) **Industrial Warehouse** Loading Dock (Fluid Leaks, Sparks, Smoke and Fire) CONCEPT PLAN HAZMAT CITY **Petroleum Truck Tanker** County of Los Angeles Fire Department & Trailer vs Auto (Leaking, Fire and Extraction) Del Valle Training Center

### LACOFD HAZMAT TRAINING













### IED BATTLE DRILL SIMULTOR

















### **4D JTAC TRAINING SYSTEM**





#### **4D JTAC TRAINING SYSTEM**





#### **4D JTAC TRAINING SYSTEM**





## ACTIVATE THE SENSES

Contact information:

Email: Ian@Technifex.com

https://www.technifexxr.com/

Mobile 661.310.6367