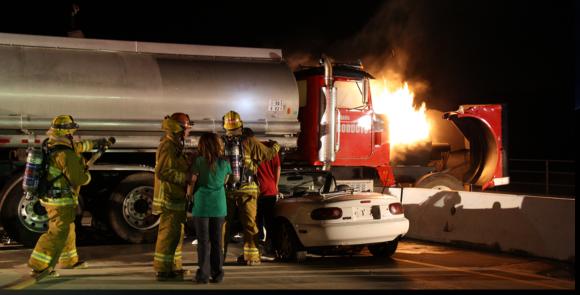

#### LACOFD – Castaic CA

(Flash Flood)

Rail Tanker

and Fire)

TECHNIFEX
www.technifex.com 02000

HAZMAT TRAINING

Flood Channel Propane Tanker vs Auto (Leaking, Fire and Extraction) **Loading Chemical** 13 (Leaking Hatch and Pipes) Chemical Rail Tanker Leak (Leaking and Unstable) 5 **High Pressure Rail** Tanker vs Auto Chemical Loading Gantry (Fire and Extraction) (Leaking, Sparks, Smoke School Lab Flood Channel Tanker (Spill and Fire) (Leaking and Unstable) 10 **Emergency Room** (Biohazard) **Acid Tanker** (Leaking & Unstable) Industrial Warehouse Interior (Fluid Leaks, Sparks, Smoke and Fire) **Industrial Warehouse** Loading Dock (Fluid Leaks, Sparks, Smoke and Fire) CONCEPT PLAN HAZMAT CITY **Petroleum Truck Tanker** County of Los Angeles Fire Department & Trailer vs Auto (Leaking, Fire and Extraction) Del Valle Training Center

### LACOFD HAZMAT TRAINING