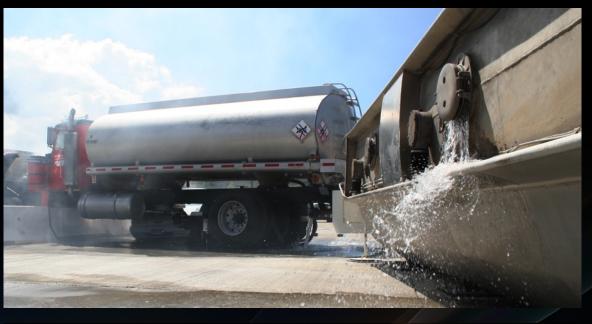

#### LACOFD – Castaic CA

(Flash Flood)

Rail Tanker

and Fire)

TECHNIFEX
www.technifex.com 02000

HAZMAT TRAINING

Flood Channel Propane Tanker vs Auto (Leaking, Fire and Extraction) **Loading Chemical** 13 (Leaking Hatch and Pipes) Chemical Rail Tanker Leak (Leaking and Unstable) 5 **High Pressure Rail** Tanker vs Auto Chemical Loading Gantry (Fire and Extraction) (Leaking, Sparks, Smoke School Lab Flood Channel Tanker (Spill and Fire) (Leaking and Unstable) 10 **Emergency Room** (Biohazard) **Acid Tanker** (Leaking & Unstable) Industrial Warehouse Interior (Fluid Leaks, Sparks, Smoke and Fire) **Industrial Warehouse** Loading Dock (Fluid Leaks, Sparks, Smoke and Fire) CONCEPT PLAN HAZMAT CITY **Petroleum Truck Tanker** County of Los Angeles Fire Department & Trailer vs Auto (Leaking, Fire and Extraction) Del Valle Training Center

### LACOFD HAZMAT TRAINING