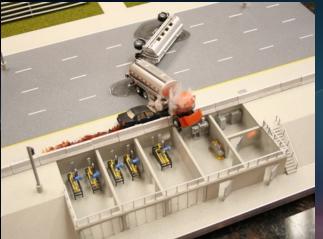

#### LACOFD – Castaic CA

(Flash Flood)

Rail Tanker

and Fire)

TECHNIFEX
www.technifex.com 02000

HAZMAT TRAINING

Flood Channel Propane Tanker vs Auto (Leaking, Fire and Extraction) **Loading Chemical** 13 (Leaking Hatch and Pipes) Chemical Rail Tanker Leak (Leaking and Unstable) 5 **High Pressure Rail** Tanker vs Auto Chemical Loading Gantry (Fire and Extraction) (Leaking, Sparks, Smoke School Lab Flood Channel Tanker (Spill and Fire) (Leaking and Unstable) 10 **Emergency Room** (Biohazard) **Acid Tanker** (Leaking & Unstable) Industrial Warehouse Interior (Fluid Leaks, Sparks, Smoke and Fire) **Industrial Warehouse** Loading Dock (Fluid Leaks, Sparks, Smoke and Fire) CONCEPT PLAN HAZMAT CITY **Petroleum Truck Tanker** County of Los Angeles Fire Department & Trailer vs Auto (Leaking, Fire and Extraction) Del Valle Training Center

### LACOFD HAZMAT TRAINING