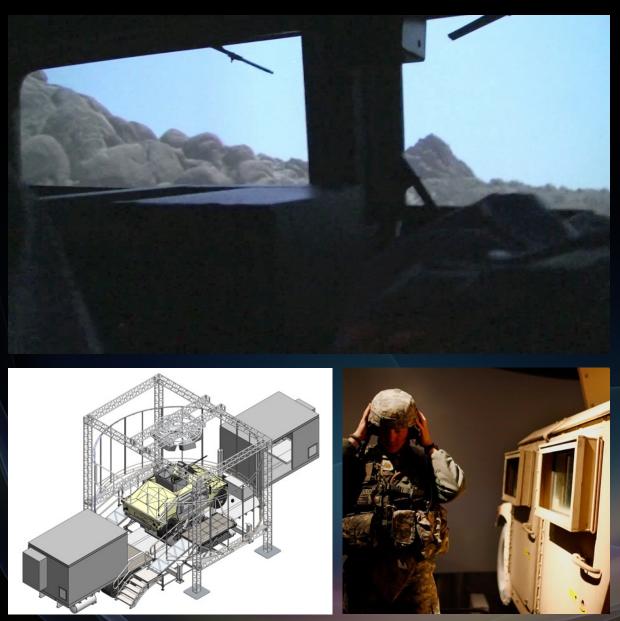

od Channel Propane Tanker vs Auto (Leaking, Fire and Extraction) **Loading Chemical** 13 (Leaking Hatch and Pipes) Chemical Rail Tanker Leak (Leaking and Unstable) 5 **High Pressure Rail** Tanker vs Auto Chemical Loading Gantry (Fire and Extraction) (Leaking, Sparks, Smoke School Lab Flood Channel Tanker (Spill and Fire) (Leaking and Unstable) 10 **Emergency Room** (Biohazard) **Acid Tanker** (Leaking & Unstable) Industrial Warehouse Interior (Fluid Leaks, Sparks, Smoke and Fire) **Industrial Warehouse** Loading Dock (Fluid Leaks, Sparks, Smoke and Fire) CONCEPT PLAN HAZMAT CITY **Petroleum Truck Tanker** County of Los Angeles Fire Department & Trailer vs Auto (Leaking, Fire and Extraction) Del Valle Training Center

### LACOFD HAZMAT TRAINING













### IED BATTLE DRILL SIMULTOR

















### **4D JTAC TRAINING SYSTEM**





#### **4D JTAC TRAINING SYSTEM**





#### **4D JTAC TRAINING SYSTEM**





## ACTIVATE THE SENSES

Contact information:

Email: Ian@Technifex.com

https://www.technifexxr.com/

Mobile 661.310.6367